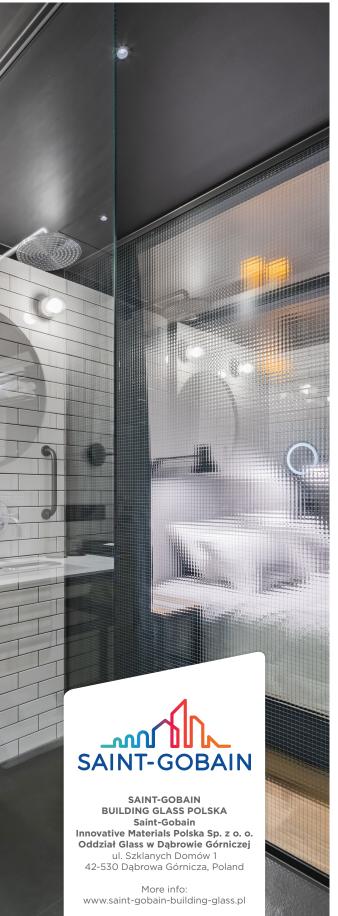

## WIRED 1 Industrial pattern in a simple form

Contact: bgp@saint-gobain.com WIRED 1 stands for a beautiful subtle structure of1 inch metal mesh (i.e. 2,54cm), embedded in a delicately transparent glass pane. The slightly opaque structure of the glass secures discrete privacy, at the same time maintaining the inflow of light.

#### Comfort, design, and functionality - a perfect combination.

WIRED 1 glass complements various interiors, especially those in industrial style. Thanks to its delicate texture combined with a subtle structure of a silver mesh, this glass will be a perfect choice in loft arrangements. Optical enlargement of spaces, zoning, guarantee of privacy, and at the same time maintaining the inflow of natural daylight, durability and resistance - these are only some of many advantages of WIRED 1.